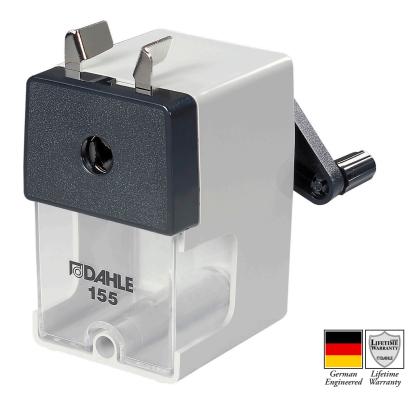

## Rotary Sharpener 155 Professional Series

When creativity strikes your pencil needs to be ready! This pencil sharpener is the perfect solution to insure you're never scrambling to sharpen your creative instrument.

It's all about control with Dahle's Professional pencil sharpener. With the twist of a dial you can set the degree of sharpness for your pencil. Whether you need a fine tip or a blunt edge, Dahle's Automatic Cutting System sharpens to your personal preference then spins freely to prevent over sharpening. This sharpener not only gives you the optimal results you desire, but it also saves lead.

Standard graphite or oversized artist pencils can be accommodated through the sharpener's extra large pencil opening. The cutting blades can also be removed and cleaned to prevent any waxy buildup. A mounting clamp is included but not necessary for portable sharpening.

## **Features**

- Fluted cylinder blade contains 12 precision ground edges for even sharpening
- Automatic Cutting System sharpens evenly & prevents over-sharpening and prevents over-sharpening
- Point adjuster for sharp or blunt tip
- Easy to clean blades are perfect for use with graphite and colored pencils
- Precision cutting blades are Solingen Steel
- Accepts oversized artist pencils
- Easy to clean transparent shavings cup
- Mounting clamp included