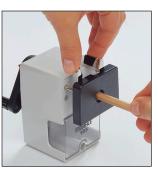

Mounting is not necessary which allows for easy placement and portability.

Automatic System pulls pencil in, then spins freely to prevent over-sharpening.

| Specifications |                               |
|----------------|-------------------------------|
| Item           | Description                   |
| 155            | Professional Rotary Sharpener |