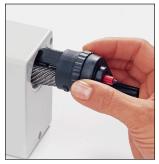

Standard graphite or oversized artist pencils can be accommodated through the sharpener's extra large pencil opening. The cutting blades can also be removed and cleaned to prevent any waxy buildup. A mounting clamp is included but not necessary for portable sharpening.

## **Features**

- Fluted cylinder blade contains 12 precision ground edges for even sharpening
- Automatic Cutting System sharpens evenly & prevents over-sharpening and prevents over-sharpening
- Point adjuster for sharp or blunt tip
- Easy to clean blades are perfect for use with graphite and colored pencils
- Precision cutting blades are Solingen Steel
- Accepts oversized artist pencils
- Easy to clean transparent shavings cup
- Mounting clamp included