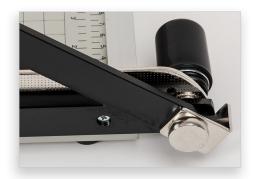

The machine ground blade ensures a sharp cutting edge.

The tension spring automatically lifts the blade and prevents it from falling.

Length

Sheet Capacity

Paper Clamp

Limited Warranty