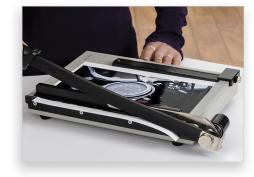

## Features | Benefits

- · Machine ground blade ensures a sharp edge and consistent trimming results
- · Automatic clamp holds work securely and prevents uneven cutting
- Tension spring automatically lifts the blade and prevents it from falling
- · Sturdy metal base with non-slip rubber feet to prevent moving

- Cuts up to 15 sheets of paper at a time
- · Screened guides for easy alignment
- · Adjustable alignment guide for repetitive cuts
- · Handle can be secured when not in use
- Perfect for paper, photos, and cardstock
- 1 Year warranty (excludes cutting blade)