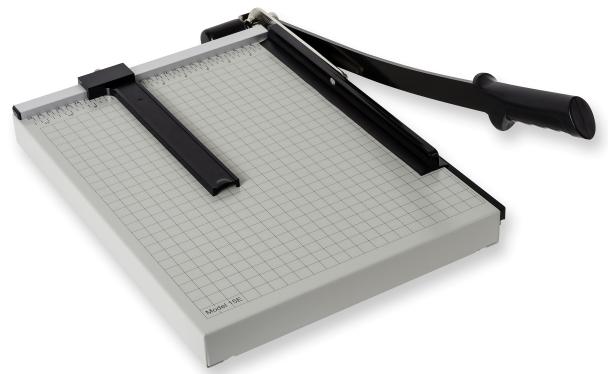

## Dahle 15e

## Vantage® Paper Trimmer

The Dahle Vantage® 15e features a 15" cut length and a machine ground blade that can remove the tiniest sliver of paper from your work. It cuts up to 15 sheets of paper at a time and includes a sturdy metal base with alignment guides for easy trimming.

## Features | Benefits

- · Machine ground blade ensures a sharp edge and consistent trimming results
- · Automatic clamp holds work securely and prevents uneven cutting
- Tension spring automatically lifts the blade and prevents it from falling
- · Sturdy metal base with non-slip rubber feet to prevent moving

- Cuts up to 15 sheets of paper at a time
- · Screened guides for easy alignment
- · Adjustable alignment guide for repetitive cuts
- · Handle can be secured when not in use
- Perfect for paper, photos, and cardstock
- 1 Year warranty (excludes cutting blade)