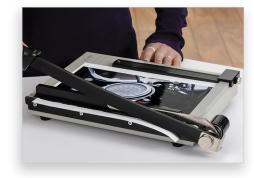

## Features | Benefits

- · Machine ground blade ensures a sharp edge and consistent trimming results
- · Automatic clamp holds work securely and prevents uneven cutting
- Tension spring automatically lifts the blade and prevents it from falling
- · Sturdy metal base with non-slip rubber feet to prevent moving

- Cuts up to 15 sheets of paper at a time
- · Screened guides for easy alignment
- · Adjustable alignment guide for repetitive cuts
- · Handle can be secured when not in use
- Perfect for paper, photos, and cardstock
- 1 Year warranty (excludes cutting blade)