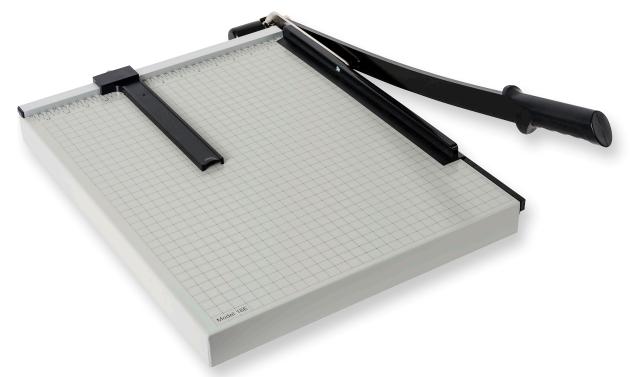

## Dahle 18e

## Vantage® Paper Trimmer

The Dahle Vantage® 18e features a 18" cut length and a machine ground blade that can remove the tiniest sliver of paper from your work. It cuts up to 15 sheets of paper at a time and includes a sturdy metal base with alignment guides for easy trimming.

## Features | Benefits

- · Machine ground blade ensures a sharp edge and consistent trimming results
- · Automatic clamp holds work securely and prevents uneven cutting
- Tension spring automatically lifts the blade and prevents it from falling
- · Sturdy metal base with non-slip rubber feet to prevent moving

- Cuts up to 15 sheets of paper at a time
- · Screened guides for easy alignment
- · Adjustable alignment guide for repetitive cuts
- · Handle can be secured when not in use
- Perfect for paper, photos, and cardstock
- 1 Year warranty (excludes cutting blade)