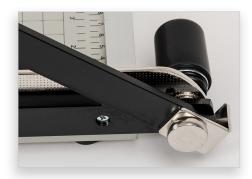

The machine ground blade ensures a sharp cutting edge.

The tension spring automatically lifts the blade and prevents it from falling.

Length

Sheet Capacity

Paper Clamp

Limited Warranty