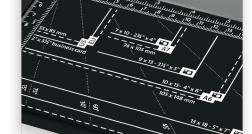

- Screened inch, metric and angled guides for easy alignment
- · Lightweight and portable
- Trims paper, photos, and cardstock
- Great for photographers, craft enthusiasts, and office professionals

The blade is encased in a protective housing for safety.

Easily align work with screened inch and angled guide lines.

Cut Length

Sheet Capacity

Self Sharpening

Automatic Paper Clamp

Metal Base

Engineered

1 Year Warranty