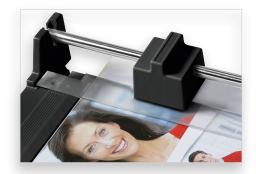

## Features | Benefits

- Self-sharpening rotary blade cuts in both directions
- Automatic clamp holds work securely and prevents shifting
- Sturdy metal base has rubber feet to ensure stability
- · German engineered for precision

- Screened inch, metric and angled guides for easy alignment
- · Lightweight and portable
- Trims paper, photos, and cardstock
- Great for photographers, craft enthusiasts, and office professionals

The blade is encased in a protective housing for safety.