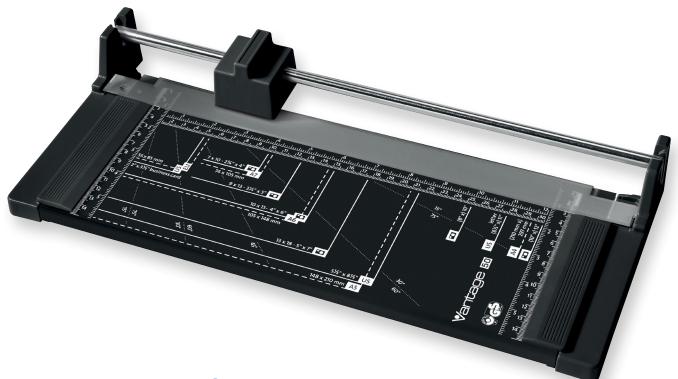

## **Rotary Paper Trimmer**

The Dahle Vantage® 50 Rotary Trimmer with a 12" cut length is lightweight and portable for just about any application. It features a self-sharpening blade, an automatic clamp to prevent shifting, and a metal base for durability. This German engineered cutter is ideal for trimming paper, photographs, and cardstock.

## Features | Benefits

- Self-sharpening rotary blade cuts in both directions
- Automatic clamp holds work securely and prevents shifting
- Sturdy metal base has rubber feet to ensure stability
- · German engineered for precision

- Screened inch, metric and angled guides for easy alignment
- · Lightweight and portable
- Trims paper, photos, and cardstock
- Great for photographers, craft enthusiasts, and office professionals

The blade is encased in a protective housing for safety.