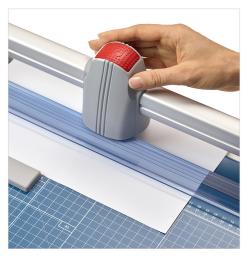

Self-sharpening system maintains a perfectly honed blade.

Easily align work with screened inch, metric, and angled guide lines.

Cut Length

Sheet Capacity

Self Sharpening

Automatic Paper Clamp

Alignment Guide

Automatic clamp applies gentle pressure to prevent your work from shifting.

Metal base provides a stable cutting foundation that won't warp or crack.