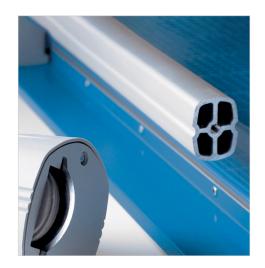

## Features | Benefits

- Self-sharpening blade cuts in both directions
- Dual cylinder aluminum guide bar for strength in trimming thicker material
- Automatic clamp holds work securely and prevents shifting
- Sturdy metal base provides a solid foundation
- Ground steel blade is encased in protective housing for safety

Self-sharpening system maintains a perfectly honed blade.

Easily align work with screened inch, metric, and angled guide lines.

Cut Length

Sheet Capacity

Self Sharpening

Automatic Paper Clamp

Alignment Guide

Base

German Engineered

With a self-sharpening blade and a sturdy metal base, this precision cutter is ideal for trimming paper, photos, cardstock, and matboard.

Dual cylinder aluminum guide bar keeps cutting head straight and stable while trimming.