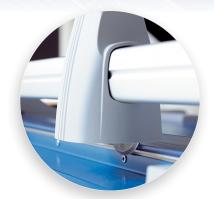

Automatic clamp applies gentle pressure to prevent your work from shifting.

Metal base provides a stable cutting foundation that won't warp or crack.