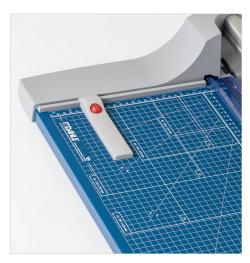

Automatic clamp applies gentle pressure to prevent your work from shifting.

Metal base provides a stable cutting foundation that won't warp or crack.