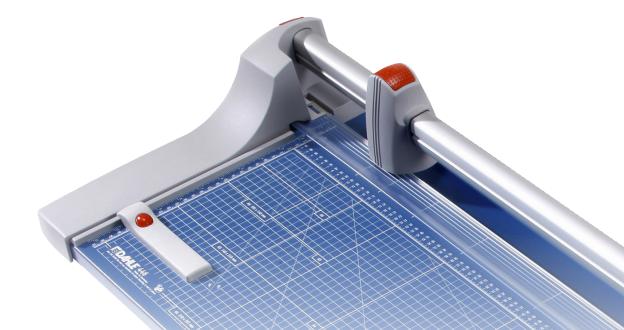

## **Premium Rotary Trimmer**

The Dahle 446 Premium Rotary Trimmer with a 36" cut length is designed for precision trimming of thicker material. It features a ground self-sharpening blade, an extruded aluminum guide bar for strength, and an automatic clamp to prevent shifting. This German engineered cutter is ultra-precise and ideal for trimming paper, card-stock, and matboard.

## Features | Benefits

- Self-sharpening blade cuts in both directions
- Dual cylinder aluminum guide bar for strength in trimming thicker material
- Automatic clamp holds work securely and prevents shifting
- Sturdy metal base provides a solid foundation
- Ground steel blade is encased in protective housing for safety

- · German engineered for precise trimming
- Cuts up to 22 sheets of paper at a time
- Screened inch, metric, and angle guides for easy alignment
- Adjustable alignment guide for repetitive cutting
- Perfect for trimming paper, photographs, cardstock, and matboard