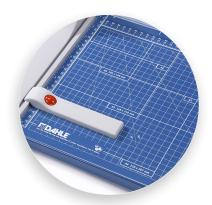

Self-sharpening system maintains a perfectly honed blade.

Easily align work with screened inch, metric, and angled guide lines.

Cut Length

Sheet Capacity

Self Sharpening

Automatic Paper Clamp

Alignment Guide