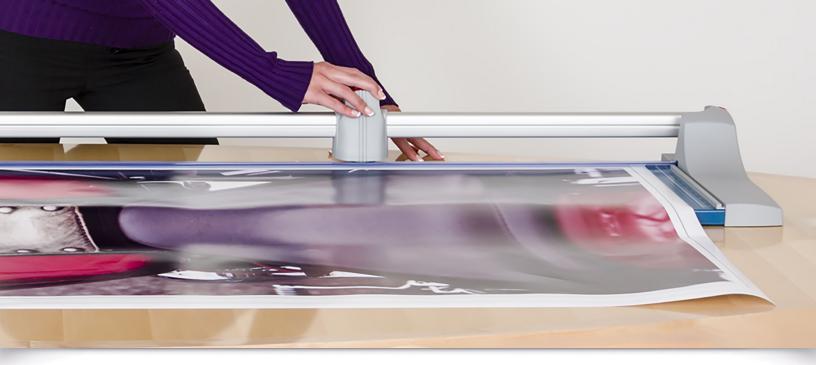

Base

German Engineered

With a self-sharpening blade and a sturdy metal base, this precision cutter is ideal for trimming paper, photos, cardstock, and matboard.

Dual cylinder aluminum guide bar keeps cutting head straight and stable while trimming.