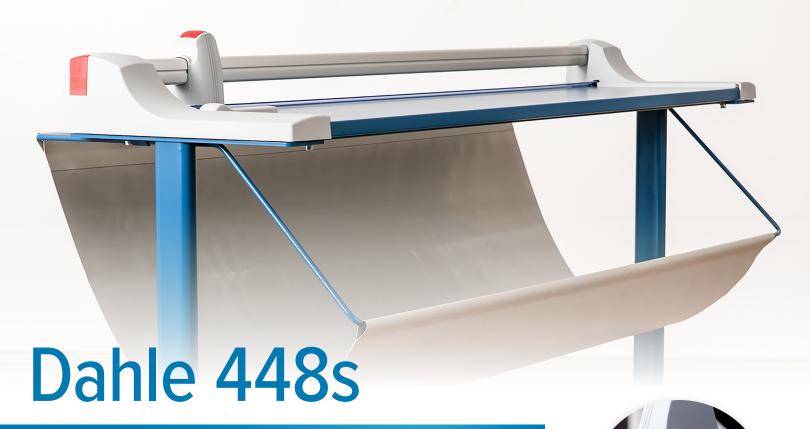

## **Large Format Premium Rotary Trimmer**

The Dahle 448s Premium Rotary Trimmer with a 51" cut length is designed for precision trimming of thicker material. It features a ground self-sharpening blade, an extruded aluminum guide bar for strength, and an automatic clamp to prevent shifting. It includes a space-saving stand to ensure optimal cutting height. This German engineered cutter is ultra-precise and ideal for trimming paper, cardstock, and matboard.

## Features | Benefits

- Self-sharpening blade cuts in both directions
- Dual cylinder aluminum guide bar for strength in trimming thicker material
- Automatic clamp holds work securely and prevents shifting
- German engineered for precise trimming
- Includes space-saving steel stand with paper catch for optimal cutting height