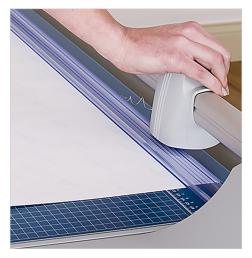

Automatic clamp applies gentle pressure to prevent your work from shifting.

Metal base provides a stable cutting foundation that won't warp or crack.