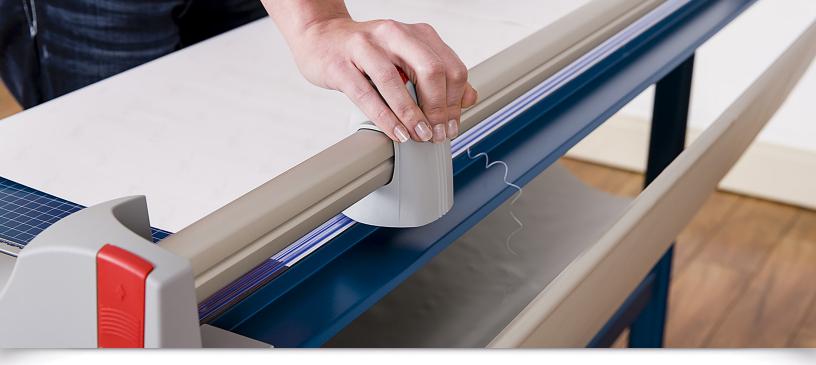

Self-sharpening system maintains a perfectly honed blade.

Easily align work with screened inch, metric, and angled guide lines.

Cut Length

Sheet Capacity

Self Sharpening

Automatic Paper Clamp

Alignment Guide

Metal Base

German Engineered

With a self-sharpening blade and a sturdy metal base, this precision cutter is ideal for trimming paper, photos, cardstock, and matboard.

Dual cylinder aluminum guide bar keeps cutting head straight and stable while trimming.