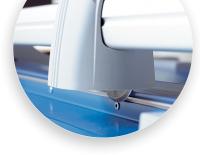

Automatic clamp applies gentle pressure to prevent your work from shifting.

Metal base provides a stable cutting foundation that won't warp or crack.