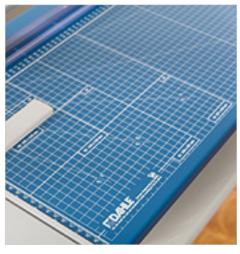

Self-sharpening system maintains a perfectly honed blade.

Easily align work with screened inch, metric, and angled guide lines.

Cut Length

Sheet Capacity

Self Sharpening

Automatic Paper Clamp

Alignment Guide