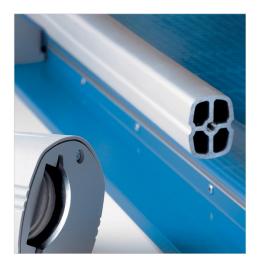

Self-sharpening system maintains a perfectly honed blade.

Easily align work with screened inch, metric, and angled guide lines.

Cut Length

Sheet Capacity

Self Sharpening

Automatic Paper Clamp

Alignment Guide

Metal Base

German Engineered

With a self-sharpening blade and a sturdy metal base, this precision cutter is ideal for trimming paper, photos, cardstock, and matboard.

Dual cylinder aluminum guide bar keeps cutting head straight and stable while trimming.