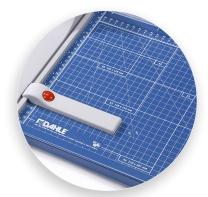

Self-sharpening system maintains a perfectly honed blade.

Easily align work with screened inch, metric, and angled guide lines.

Cut Length

Sheet Capacity

Self Sharpening

Automatic Paper Clamp

Alignment Guide