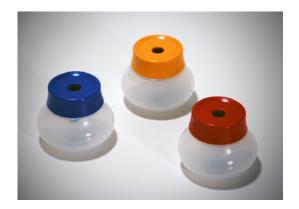

## DAHLE PENCIL SHARPENER

"Chubby" Sharpener

When creativity strikes your pencil needs to be ready! Dahle offers an ergonomically correct solutions to insure that you're never scrambling to sharpen your creative instrument.

Dahle's portable hand-held sharpener nicknamed "The Chubby" is a pocket sized wedge sharpener with a round bottomed shavings cup. This shape allows for a comfortable grip while sharpening in the palm of your hand. The sharpener features a screw fastened cutting blade that's made from German steel and can easily be replaced. The "Chubby" is fun to use and is a great item for younger artists. They are available with a blue, red or yellow top.

## "CHUBBY" Pencil Sharpener

- ► Moulded to fit comfortably in the palm of your hand
- Screw fastened metal blades are replaceable
- ► High quality plastic body catches shavings to reduce mess
- Accepts graphite and colored artist pencils
- Lightweight and portable to take anywhere
- Available in three color: blue / red / yellow