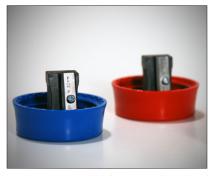

Dahle's portable hand-held sharpener nicknamed "The Chubby" is a pocket sized wedge sharpener with a round bottomed shavings cup. This shape allows for a comfortable grip while sharpening in the palm of your hand. The sharpener features a screw fastened cutting blade that's made from German steel and can easily be replaced. The "Chubby" is fun to use and is a great item for younger artists. They are available with a blue, red or yellow top.

## "CHUBBY" Pencil Sharpener

- ► Moulded to fit comfortably in the palm of your hand
- Screw fastened metal blades are replaceable
- ► High quality plastic body catches shavings to reduce mess
- Accepts graphite and colored artist pencils
- Lightweight and portable to take anywhere
- Available in three color: blue / red / yellow