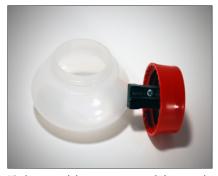

The large round shavings cup can easily be emptied when full.

Quality German steel blades are screw fastened and easily replaceable.