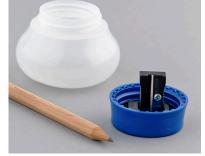

From our pocket sized wedge sharpeners to our ergonomically correct "Chubby", these sharpeners feature a steel cutting blade that can easily be replaced. "The Chubby", available in blue, red or yellow, is a pocket sized wedge sharpener with a round bottomed shavings cup. This shape allows for a comfortable grip while sharpening in the palm of your hand. Our canister sharpeners have either a single hole for graphite pencils or offer a double hole for oversized artist pencils. Each shavings cup can easily be removed and emptied. Available in white, red or yellow top. These sharpeners are fun to use and are a great item for younger artists.

Wedge and canister sharpeners feature screw fastened blades for easy replacement.

A high impact plastic shell protects if dropped, and keeps pencil shavings from spilling.