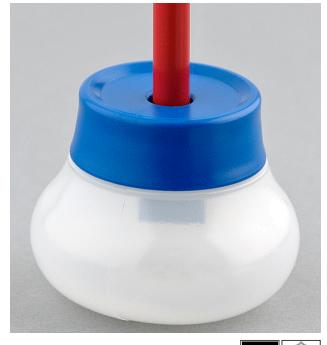

From our pocket sized wedge sharpeners to our ergonomically correct "Chubby", these sharpeners feature a steel cutting blade that can easily be replaced. "The Chubby", available in blue, red or yellow, is a pocket sized wedge sharpener with a round bottomed shavings cup. This shape allows for a comfortable grip while sharpening in the palm of your hand. Our canister sharpeners have either a single hole for graphite pencils or offer a double hole for oversized artist pencils. Each shavings cup can easily be removed and emptied. Available in white, red or yellow top. These sharpeners are fun to use and are a great item for younger artists.