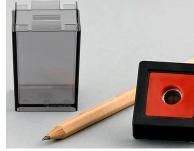

From our pocket sized wedge sharpeners to our ergonomically correct "Chubby", these sharpeners feature a steel cutting blade that can easily be replaced. "The Chubby", available in blue, red or yellow, is a pocket sized wedge sharpener with a round bottomed shavings cup. This shape allows for a comfortable grip while sharpening in the palm of your hand. Our canister sharpeners have either a single hole for graphite pencils or offer a double hole for oversized artist pencils. Each shavings cup can easily be removed and emptied. Available in white, red or yellow top. These sharpeners are fun to use and are a great item for younger artists.

Wedge and canister sharpeners feature screw fastened blades for easy replacement.

A high impact plastic shell protects if dropped, and keeps pencil shavings from spilling.