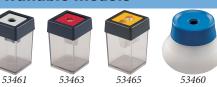

## **Pencil Sharpeners** Hand Held Series

When creativity strikes your pencil needs to be ready! With many shapes and sizes to choose from, Dahle offers many solutions to insure that you're never scrambling to sharpen your creative instrument. These professional sharpeners will sharpen standard graphite pencils and two models (53485, 53465) will accept oversize colored wax pencils.

From our pocket sized wedge sharpeners to our ergonomically correct "Chubby", these sharpeners feature a steel cutting blade that can easily be replaced. "The Chubby", available in blue, red or yellow, is a pocket sized wedge sharpener with a round bottomed shavings cup. This shape allows for a comfortable grip while sharpening in the palm of your hand. Our canister sharpeners have either a single hole for graphite pencils or offer a double hole for oversized artist pencils. Each shavings cup can easily be removed and emptied. Available in white, red or yellow top. These sharpeners are fun to use and are a great item for younger artists.

## **Available Models**

Dahle North America, Inc. 49 Vose Farm Road Peterborough, NH 03458 (800) 995.1379 / www.dahle.com