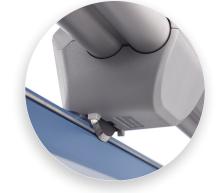

The dual-barrel aluminum guide bar provides stability for cutting thicker materials.

Automatic clamp holds work securely and prevents your work from shifting.

Built-in kickstands allow for space-saving, upright storage.