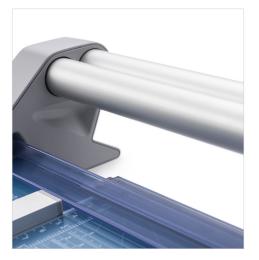

The dual-barrel aluminum guide bar provides stability for cutting thicker materials.

Automatic clamp holds work securely and prevents your work from shifting.

Built-in kickstands allow for space-saving, upright storage.