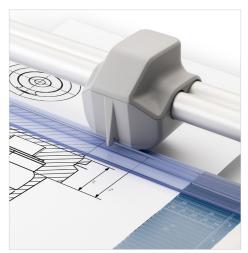

German Engineered

Self-sharpening system maintains a perfectly honed blade.

Easily align work with screened inch, metric, and angled guide lines.

Automatic

With a sturdy design and a 14" cutting length, this trimmer is great for precision trimming of paper, photos, and cardstock.

The dual-barrel aluminum guide bar provides stability for cutting thicker materials.

Automatic clamp holds work securely and prevents your work from shifting.

Built-in kickstands allow for space-saving, upright storage.