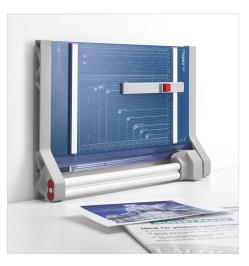

## **Professional Rotary Trimmer**

The Dahle 550 Professional Rotary Trimmer with a 14" cut length is designed for precision and accuracy. It features a ground self-sharpening blade that cuts in both directions, a dual-barrel guide bar for strength, and an automatic clamp to prevent shifting. This German engineered cutter is ultra-precise and ideal for trimming paper, photos, and cardstock.

## Features | Benefits

- Self-sharpening blade cuts in both directions
- Dual-barrel aluminum guide bar provides strength and accuracy
- Automatic clamp holds work securely and prevents shifting
- · Ground steel blade is encased in a protective housing for safety
- Sturdy metal base with non-slip rubber feet

- · Screened inch, metric and angled guides for easy alignment
- · Space-saving upright storage with kickstand endcaps
- Adjustable magnetic alignment guide for sizing cuts
- German engineered for precision and accuracy