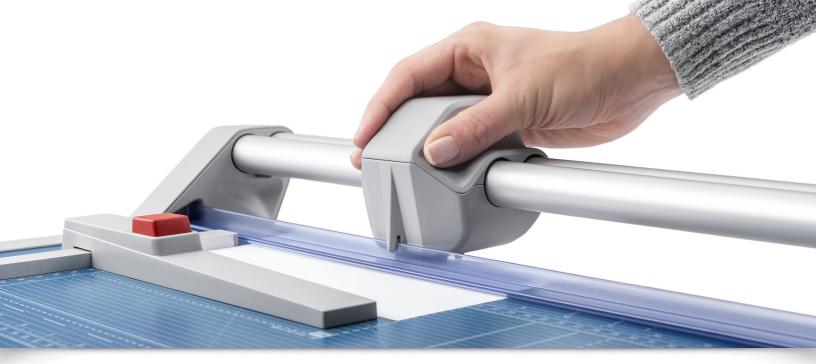

## **Professional Rotary Trimmer**

The Dahle 550 Professional Rotary Trimmer with a 14" cut length is designed for precision and accuracy. It features a ground self-sharpening blade that cuts in both directions, a dual-barrel guide bar for strength, and an automatic clamp to prevent shifting. This German engineered cutter is ultra-precise and ideal for trimming paper, photos, and cardstock.

## Features | Benefits

- Self-sharpening blade cuts in both directions
- Dual-barrel aluminum guide bar provides strength and accuracy
- Automatic clamp holds work securely and prevents shifting
- · Ground steel blade is encased in a protective housing for safety
- Sturdy metal base with non-slip rubber feet

German Engineered

Self-sharpening system maintains a perfectly honed blade.

Easily align work with screened inch, metric, and angled guide lines.

Automatic

With a sturdy design and a 14" cutting length, this trimmer is great for precision trimming of paper, photos, and cardstock.