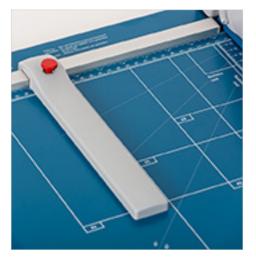

Self-sharpening system maintains a perfectly honed blade.

Rotating protective guard keeps fingers safe and prevents injury.

- Sturdy metal base provides a solid foundation that won't warp or crack
- · Screened Inch, metric, and angled guides for easy alignment
- · Automatic clamp holds work securely and prevents paper shift
- Non-skid rubber feet hold the trimmer in place