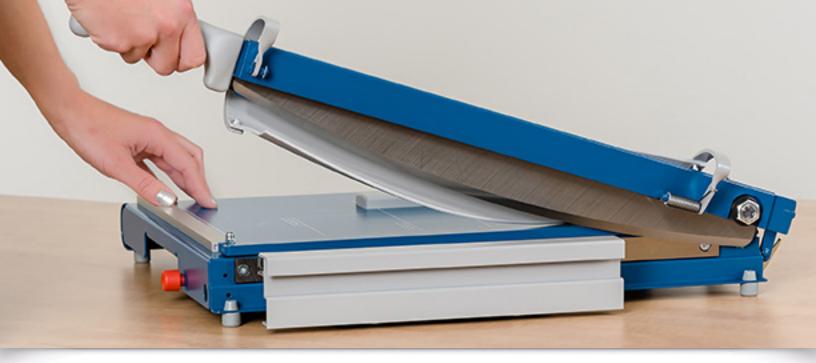

## **Premium Guillotine**

The Dahle 565 Premium Guillotine paper cutter is one of the safest, most capable trimmers ever developed. It features a revolutionary rotating safety guard to protect fingers, a self-sharpening system for a perfectly honed blade, and an automatic clamp to hold your work securely. This German engineered paper trimmer is ultra-precise and is ideal for paper, cardstock, and matboard.

With a self-sharpening blade and a sturdy metal base, this precision cutter is ideal for trimming paper, photos, cardstock, and matboard.

Easily align work with screened guides and an adjustable backstop.