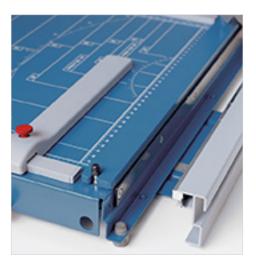

Automatic clamp holds work securely and prevents work from shifting.

Metal base with extendable guide provides a stable foundation when cutting thin strips.