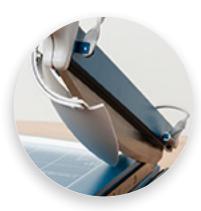

Automatic clamp holds work securely and prevents work from shifting.

Metal base with extendable guide provides a stable foundation when cutting thin strips.