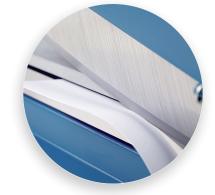

## Features | Benefits

- Self-sharpening cutting system maintains a perfectly honed blade
- Rotating protective guard keeps fingers safe and prevents injury
- · German steel blade is machine ground to the ideal trimming edge
- Blade will safely hold any angle and won't fall unexpectedly
- · German engineered for precision and accuracy

Self-sharpening system maintains a perfectly honed blade.

Rotating protective guard keeps fingers safe and prevents injury.

- Sturdy metal base provides a solid foundation that won't warp or crack
- · Screened Inch, metric, and angled guides for easy alignment
- · Automatic clamp holds work securely and prevents paper shift
- Non-skid rubber feet hold the trimmer in place