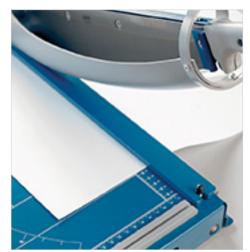

## **Premium Guillotine**

The Dahle 565 Premium Guillotine paper cutter is one of the safest, most capable trimmers ever developed. It features a revolutionary rotating safety guard to protect fingers, a self-sharpening system for a perfectly honed blade, and an automatic clamp to hold your work securely. This German engineered paper trimmer is ultra-precise and is ideal for paper, cardstock, and matboard.

Self-sharpening system maintains a perfectly honed blade.

Rotating protective guard keeps fingers safe and prevents injury.

- Sturdy metal base provides a solid foundation that won't warp or crack
- · Screened Inch, metric, and angled guides for easy alignment
- · Automatic clamp holds work securely and prevents paper shift
- Non-skid rubber feet hold the trimmer in place

With a self-sharpening blade and a sturdy metal base, this precision cutter is ideal for trimming paper, photos, cardstock, and matboard.

Easily align work with screened guides and an adjustable backstop.