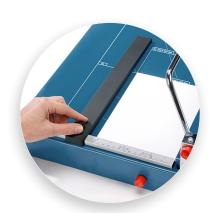

The easy-reach manual compression clamp prevents work from shifting.

Extendable metal base provides a stable cutting foundation that won't warp or crack.