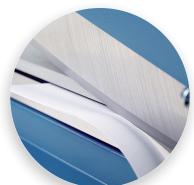

With a self-sharpening blade and a sturdy metal base, this precision cutter is ideal for trimming paper, photos, cardstock, and matboard.

The rotating guard provides an extra safety shield around the blade.