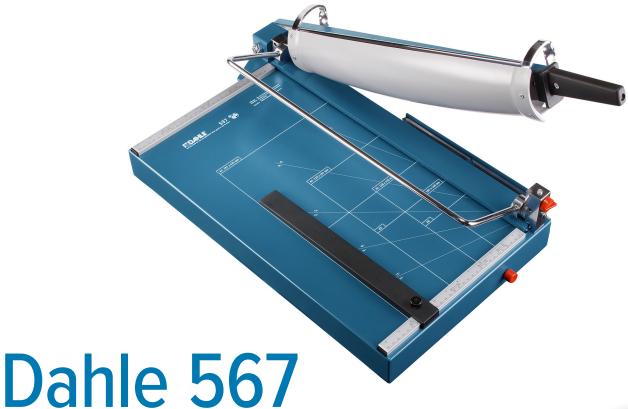

## **Premium Guillotine**

The Dahle 567 Premium Guillotine paper cutter is one of the safest, most capable trimmers ever developed. It features a revolutionary rotating safety guard to protect fingers, a self-sharpening system for a perfectly honed blade, and a sturdy metal base with screened guides. This German engineered paper trimmer is ultra-precise and is ideal for paper, cardstock, and matboard.

## Features | Benefits

- Self-sharpening cutting system maintains a perfectly honed blade
- Rotating protective guard keeps fingers safe and prevents injury
- German steel blade is machine ground to the ideal trimming edge
- Blade will safely hold any angle and won't fall down unexpectedly
- Non-skid rubber feet hold the trimmer in place

Self-sharpening system maintains a perfectly honed blade.

Easily align work with screened inch, metric, and angled guide lines.

Cut Length

Sheet Capacity

Sharpening

Alignment Guide

Metal

German Engineered