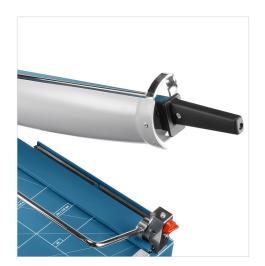

## **Premium Guillotine**

The Dahle 567 Premium Guillotine paper cutter is one of the safest, most capable trimmers ever developed. It features a revolutionary rotating safety guard to protect fingers, a self-sharpening system for a perfectly honed blade, and a sturdy metal base with screened guides. This German engineered paper trimmer is ultra-precise and is ideal for paper, cardstock, and matboard.

With a self-sharpening blade and a sturdy metal base, this precision cutter is ideal for trimming paper, photos, cardstock, and matboard.

The rotating guard provides an extra safety shield around the blade.