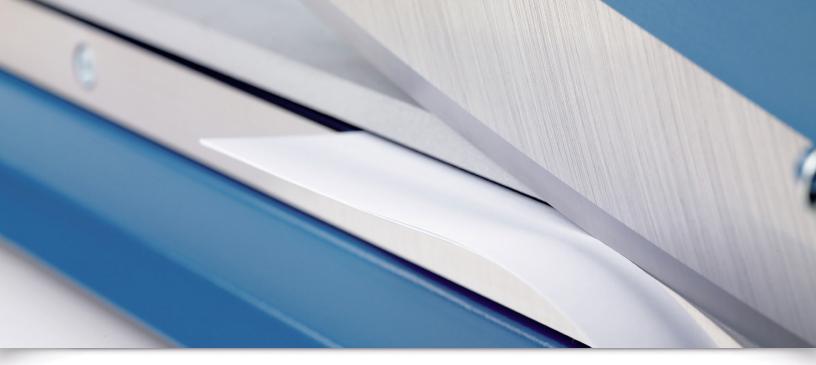

## **Premium Guillotine**

The Dahle 567 Premium Guillotine paper cutter is one of the safest, most capable trimmers ever developed. It features a revolutionary rotating safety guard to protect fingers, a self-sharpening system for a perfectly honed blade, and a sturdy metal base with screened guides. This German engineered paper trimmer is ultra-precise and is ideal for paper, cardstock, and matboard.

## Features | Benefits

- Self-sharpening cutting system maintains a perfectly honed blade
- Rotating protective guard keeps fingers safe and prevents injury
- German steel blade is machine ground to the ideal trimming edge
- Blade will safely hold any angle and won't fall down unexpectedly
- Non-skid rubber feet hold the trimmer in place