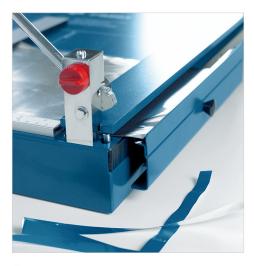

The easy-reach manual compression clamp prevents work from shifting.

Extendable metal base provides a stable cutting foundation that won't warp or crack.