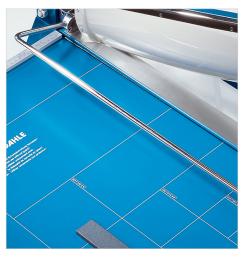

Self-sharpening system maintains a perfectly honed blade.

Easily align work with screened inch, metric, and angled guide lines.

Cut Length

Sheet Capacity

Sharpening

Alignment Guide

Metal

German Engineered