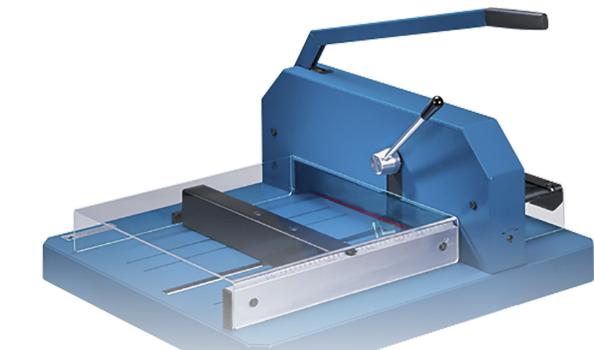

## **Professional Stack Cutter**

The Dahle 846 Professional Stack Cutter cuts up to 500 sheets of paper with minimal effort. Designed for precision, it features a machine ground blade for smooth trimming, built-in safety features, and a spindle-driven backstop for accuracy. This German engineered cutter is designed for durability and is ideal for print & copy shops, corporate printing departments, and custom printers.

## Features | Benefits

- Machine ground steel blade ensures smooth, clean cuts
- Multi-point leverage to manually trim large stacks with minimal effort
- Built-in safety features keep fingers safe
- Quick-action clamp holds work securely with no shifting or fanning
- Precision ruler with a spindle-driven backstop for accuracy
- German engineered for precision and accuracy
- Perfect for cleanly trimming stacks of paper
- Optional stand available for proper height and leverage- sold separately

Capacity

Metal

Base

German Engineered

Lim. Lifetime Warranty

*Effortlessly cut through stacks of paper with the machine ground steel blade.* 

Adjustable backstop offers accuracy and a perfectly square cut.

The Dahle 846 Professional Stack Cutter offers strength and precision to cut through up to 500 sheets with minimal effort.