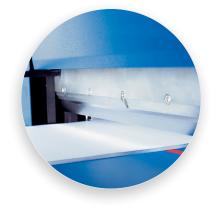

For protection, the blade will not move until the safety cover is in place.

Quick-action clamp compresses evenly and firmly and prevents your work from shifting.

Optional Stack Cutter Stand 712 provides optimal height and additional storage.