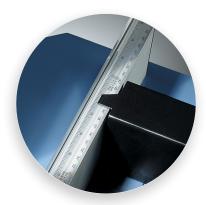

Capacity

Metal

Base

German Engineered

Lim. Lifetime Warranty

*Effortlessly cut through stacks of paper with the machine ground steel blade.* 

Adjustable backstop offers accuracy and a perfectly square cut.

The Dahle 846 Professional Stack Cutter offers strength and precision to cut through up to 500 sheets with minimal effort.