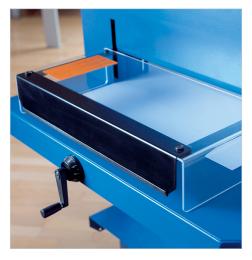

Capacity

Metal

Base

German Engineered

Lim. Lifetime Warranty

*Effortlessly cut through stacks of paper with the machine ground steel blade.* 

Adjustable backstop offers accuracy and a perfectly square cut.

The Dahle 846 Professional Stack Cutter offers strength and precision to cut through up to 500 sheets with minimal effort.