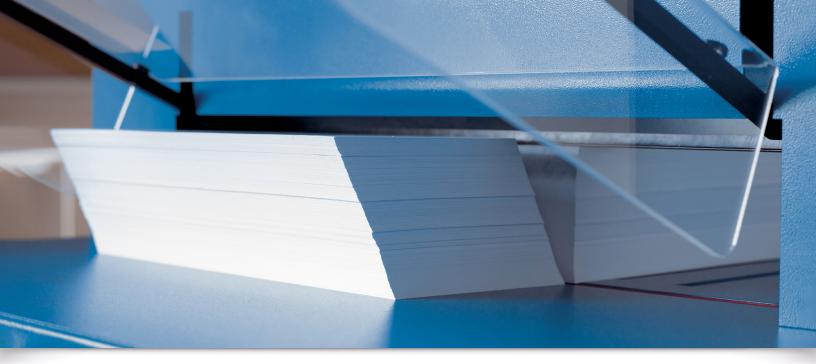

Capacity

Metal

Base

German Engineered

Lim. Lifetime Warranty

*Effortlessly cut through stacks of paper with the machine ground steel blade.* 

Adjustable backstop offers accuracy and a perfectly square cut.

The Dahle 846 Professional Stack Cutter offers strength and precision to cut through up to 500 sheets with minimal effort.