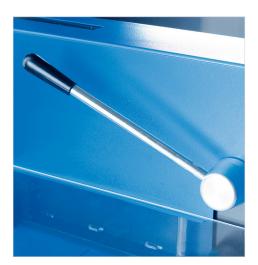

For protection, the blade will not move until the safety cover is in place.

Quick-action clamp compresses evenly and firmly and prevents your work from shifting.

Optional Stack Cutter Stand 712 provides optimal height and additional storage.