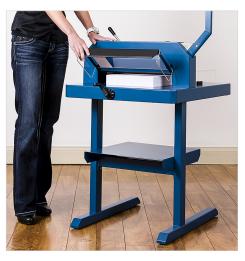

For protection, the blade will not move until the safety cover is in place.

Quick-action clamp compresses evenly and firmly and prevents your work from shifting.

Optional Stack Cutter Stand 712 provides optimal height and additional storage.