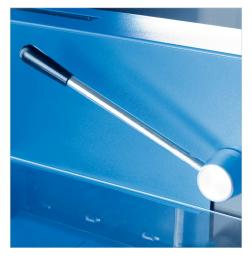

## Features | Benefits

- Machine ground steel blade ensures smooth, clean cuts
- Multi-point leverage to manually trim large stacks with minimal effort
- Built-in safety features keep fingers safe
- Quick-action clamp holds work securely with no shifting or fanning
- Precision ruler with a spindle-driven backstop for accuracy
- German engineered for precision and accuracy
- Perfect for cleanly trimming stacks of paper
- Optional stand available for proper height and leverage- sold separately

Effortlessly cut through stacks of paper with the machine ground steel blade.

Adjustable backstop offers accuracy and a perfectly square cut.

Cut Length

Sheet Capacity

Alignment Guide

Metal Base

German Engineered