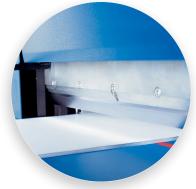

Lim. Lifetime Warranty

The Dahle 848 Professional Stack Cutter offers strength and precision to cut through up to 700 sheets with minimal effort.

For protection, the blade will not move until the safety cover is in place.