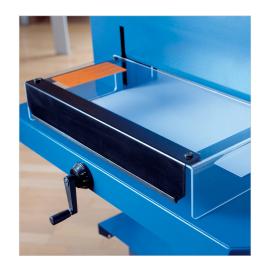

Effortlessly cut through stacks of paper with the machine ground steel blade.

Adjustable backstop offers accuracy and a perfectly square cut.

Cut Length

Sheet Capacity

Alignment Guide

Metal Base

German Engineered

Quick-action clamp compresses evenly and firmly and prevents your work from shifting.

Optional Stack Cutter Stand 718 provides optimal height and additional storage.