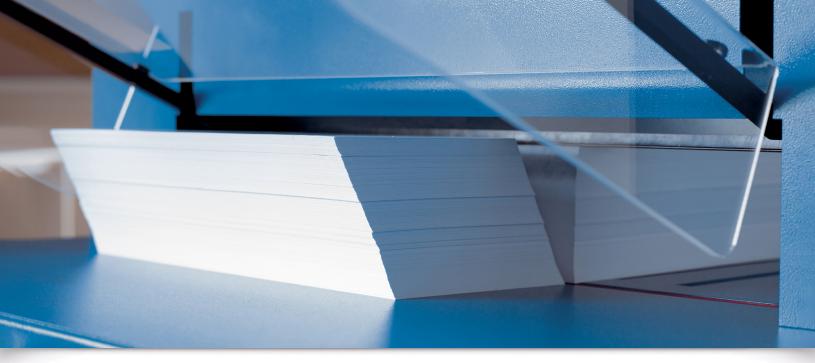

Quick-action clamp compresses evenly and firmly and prevents your work from shifting.

Optional Stack Cutter Stand 718 provides optimal height and additional storage.