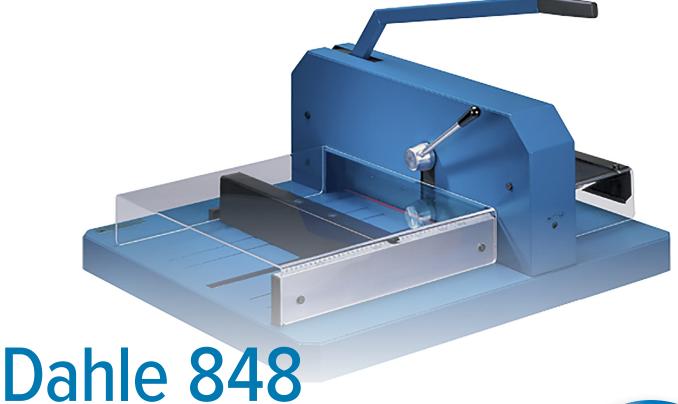

## **Professional Stack Cutter**

The Dahle 848 Professional Stack Cutter cuts up to 700 sheets of paper with minimal effort. Designed for precision, it features a machine ground blade for smooth trimming, built-in safety features, and a spindle-driven backstop for accuracy. This German engineered cutter is designed for durability and is ideal for print & copy shops, corporate printing departments, and custom printers.

## Features | Benefits

- Machine ground steel blade ensures smooth, clean cuts
- Multi-point leverage to manually trim large stacks with minimal effort
- Built-in safety features keep fingers safe
- Quick-action clamp holds work securely with no shifting or fanning
- Precision ruler with a spindle-driven backstop for accuracy
- German engineered for precision and accuracy
- Perfect for cleanly trimming stacks of paper
- Optional stand available for proper height and leverage- sold separately

Effortlessly cut through stacks of paper with the machine ground steel blade.

Adjustable backstop offers accuracy and a perfectly square cut.

Cut Length

Sheet Capacity

Alignment Guide

Metal Base

German Engineered