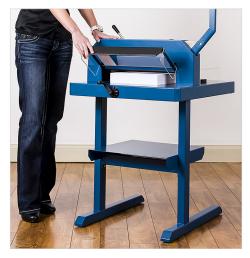

Quick-action clamp compresses evenly and firmly and prevents your work from shifting.

Optional Stack Cutter Stand 718 provides optimal height and additional storage.

## **Dahle 848 Professional Stack Cutter**

| <b>Cutting Length</b> | Sheet Capacity | <b>Dimensions</b> (length x width x height) | Warranty                  | Optional Stand |
|-----------------------|----------------|---------------------------------------------|---------------------------|----------------|
| 18 <sup>5</sup> /8"   | 700 Sheets     | 33.75" x 28.75" x 15.5"                     | Lifetime (excludes blade) | #718           |